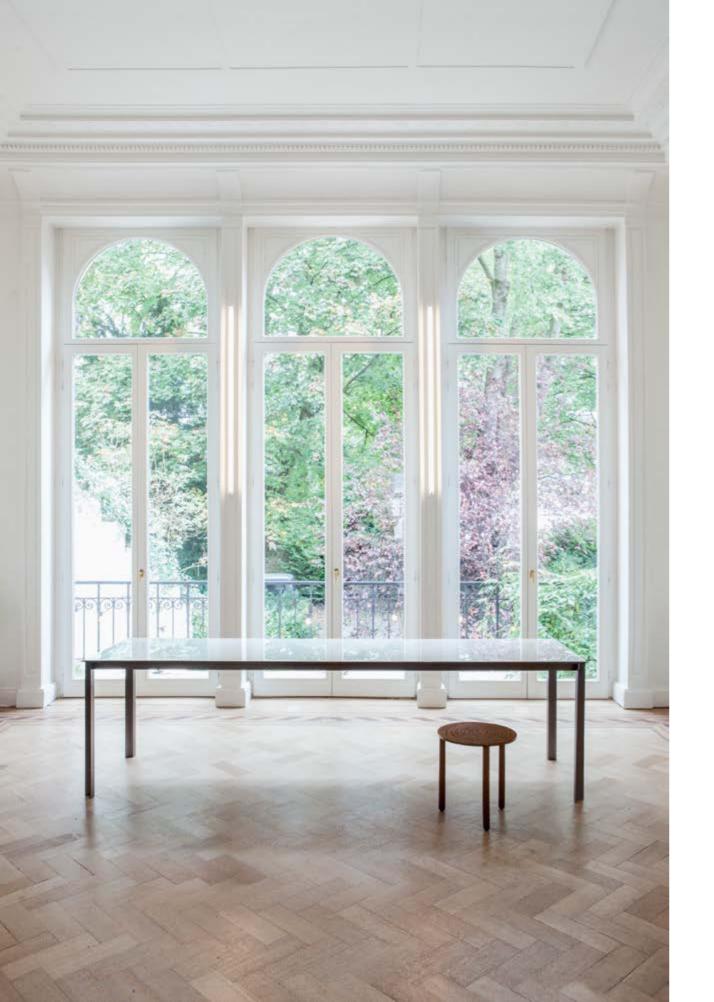

## Table of Contents

| Table of Contents                    |                           |
|--------------------------------------|---------------------------|
|                                      | Page 15                   |
| Page 5                               | STOOL WOLFERS             |
| KAMER PAOLO                          | Richard Venlet            |
| Architecten De Vylder Vinck Taillieu | Pendant                   |
| Stool                                | 2015                      |
| 2017                                 |                           |
|                                      | Page 16                   |
| Page 6                               | CORNER CHAIR              |
| ATHENS SERIES                        | Office Kersten Geers      |
| Christ & Gantenbein                  | David Van Severen         |
| Plastered Stool                      | Chair                     |
| 2017                                 | 2016                      |
| ENSEMBLE TABLE                       | Dogo 17                   |
|                                      | Page 17                   |
| Architecten De Vylder Vinck Taillieu | ARC DOUBLE                |
| Coffee Table                         | Jonathan Muecke           |
| 2016                                 | Light Source              |
|                                      | 2016                      |
| KAMER FILLE                          |                           |
| Architecten De Vylder Vinck Taillieu | Page 18                   |
| Coffee table                         | PROTOTYPE 3               |
| 2017                                 | OFFICE Kersten Geers      |
|                                      | David Van Severen         |
| Page 7                               | i.c.w. Arthur De Roover   |
| CSS                                  | Steel Table               |
| Jonathan Muecke                      | 2014                      |
| Copper Step Stool                    |                           |
| 2010                                 | cs                        |
|                                      | Jonathan Muecke           |
| Page 8                               | Coiled Stool              |
| KAMER FILLE                          | 2014                      |
| Architecten De Vylder Vinck Taillieu |                           |
| Coffee table                         | Page 20                   |
| 2017                                 | FOLDING CHAIR             |
|                                      | Studio Mumbai, Bijoy Jain |
| Page 9                               | Chair                     |
| ARC SINGLE & DOUBLE                  | 2016                      |
| Jonathan Muecke                      | 20.0                      |
| Light Sources                        | Page 21                   |
| 2016                                 | RUSH CHAIR                |
| 2016                                 |                           |
| Daga 10 8 11                         | Studio Mumbai, Bijoy Jain |
| Page 10 & 11                         | Lounge Chair              |
| ATHENS SERIES                        | 2016                      |
| Christ & Gantenbein                  |                           |
| Wooden & Plastered Stool             | Page 22                   |
| 2017                                 | BATS, FALLING             |
|                                      | Christoph Hefti           |
| Page 13                              | Rug                       |
| KAMER RENEE & PAOLO                  | 2017                      |
| Architecten De Vylder Vinck Taillieu |                           |
| Club Chair & Stool                   | Page 23                   |
| 2016 & 2017                          | CHARPAI                   |
|                                      | Studio Mumbai, Bijoy Jain |
|                                      | Daybed                    |
|                                      | 2016                      |
| 5 44                                 |                           |